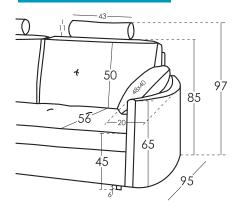

Arm Cushion Headrest 48X40 43X11

## Packaging

Shrink wrapping plastic packaging with protective corner brackets

Options

| Measures        |       |  |
|-----------------|-------|--|
| Width           | x cm  |  |
| Heigth          | 97 cm |  |
| Depth           | 95 cm |  |
| Seat Height     | 45 cm |  |
| Arm Height      | 65 cm |  |
| Back Height     | 75 cm |  |
| Depth when open | - CM  |  |
| Net Weight      | - kg  |  |
| Gross Weight    | - kg  |  |
| Volume m3       | - m3  |  |