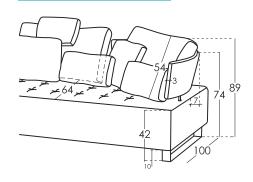

# Measures

| Width           | x cm   |
|-----------------|--------|
| Heigth          | 89 cm  |
| Depth           | 100 cm |
| Seat Height     | 42 cm  |
| Arm Height      | 74 cm  |
| Back Height     | 54 cm  |
| Depth when open | - cm   |
| Net Weight      | - kg   |
| Gross Weight    | - kg   |
| Volume m3       | - m3   |

#### Scheme