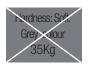

#### Types of Standard Foam

Hardness: Medium: White colour 35Kg

Hardness: Hard: Green colour 30Kg