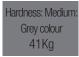

#### Types of Standard Foam

Hardness: Medium: White colour 35Kg

Hardness: Hard: Green colour 30Kg