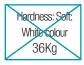

#### Types of Standard Foam

Hardness: Medium: White colour 35Kg

Hardness: Hard: Green colour 30Kg